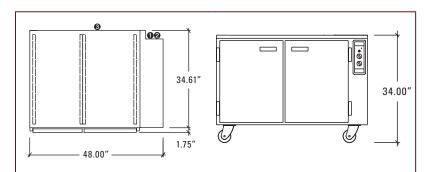

## **STANDARD FEATURES**

- For use with OV310 series oven
- Stainless steel construction
- Holds 16 18" x 26" pans with 3" spacing
- 34" height provides optimum working height for OV310 above
- Easy to operate digital controls
- Doors open independently
- Heavy duty 4" casters (2 locking)

**2 Water:** 1/4" NPT cold water @ 30-80 psi at 30"AFF

**NOTE:** Water supply must have the proper hardness, pH & chloride concentration. Consult your local water company and/or water conditioner dealer before installation.

- Water hardness range: 2-4 grains per gallon.
- **pH range:** 7.0 to 8.0.
- Range for chloride concentration: 0-30 ppm.
- 3 Drain: 1/2" NPT rear drain at 4.5"AFF. Route to air-gap drain.

Area Reserved For Consultant & Contractor Approvals