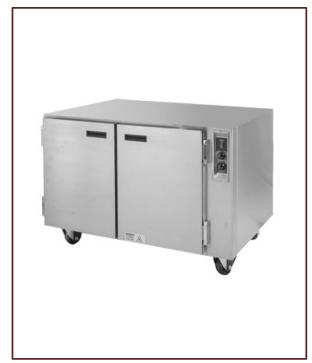

## MB300 Proofing Cabinet Base

## **STANDARD FEATURES**

- For use with OV310 series oven
- Stainless steel construction
- Holds 16 18" x 26" pans with 3" spacing
- 34" height provides optimum working height for OV310 above
- Easy to operate digital controls
- Doors open independently
- Heavy duty 4" casters (2 locking)